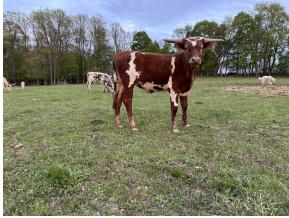

## **DFF Fifty's Jess** 04/03/2024 Date of Birth: **Registration 1:** Pending Breeder: Eddie Downey Downey/Wolf Partnership **Owner:**

Courtesy of Downey Family Farm

Stunning color and size. FJ is a big flashy heifer with all the horn genetics you could hope for. Her dam was over 86" TTT at her untimely passing. Her sire, Fifty-Fifty BCB, is sire to the most 100" females in breed history at this time. This girl has a very exciting future!