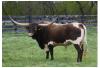

## **DFF Fifty's Jess** 04/03/2024 Date of Birth: **Registration 1:** Pending Breeder: Eddie Downey Downey/Wolf Partnership **Owner:**

Courtesy of Downey Family Farm

Stunning color and size. FJ is a big flashy heifer with all the horn genetics you could hope for. Her dam was over 86" TTT at her untimely passing. Her sire, Fifty-Fifty BCB, is sire to the most 100" females in breed history at this time. This girl has a very exciting future!